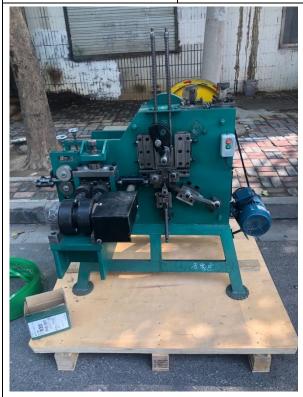

## Catalog of PET Strapping Seal Clip Machine

| Machine Name | PET STRAPPING SEAL MAKING MACHINE | CE CERTIFICATION NO.: | M.2019.206.C2559               |
|--------------|-----------------------------------|-----------------------|--------------------------------|
| Model No.    | PSSM-16                           | CE REPORT NO:         | TCF no. MICEZ-1903-0265-MD+LVD |

Accessories of PET strapping seal machine

PET strapping seal machine

|                | Seal size |        |       |         |  |
|----------------|-----------|--------|-------|---------|--|
|                | Seal      | W      | L     | Т       |  |
| Technical data | 16 mm     | 16     | 27-30 | 0.7-1.0 |  |
| Technical data | 19 mm     | 19     | 27-30 | 0.7-1.0 |  |
|                | Feeding L | 260 mm |       |         |  |

|                | Production                                                                                       | 60-80 PC/MINUTE   |              |  |    |  |  |  |  |
|----------------|--------------------------------------------------------------------------------------------------|-------------------|--------------|--|----|--|--|--|--|
|                | rate                                                                                             |                   |              |  |    |  |  |  |  |
|                | Motor power                                                                                      | 1.1 kw            |              |  |    |  |  |  |  |
|                | Voltage plans                                                                                    | V                 | Phase        |  | HZ |  |  |  |  |
|                | A plan                                                                                           | 380               | 3            |  | 60 |  |  |  |  |
|                | B plan                                                                                           | 220               | 3            |  | 60 |  |  |  |  |
| Technical data | C plan                                                                                           | 220               | Single phase |  |    |  |  |  |  |
| Accessories    | Cutter of Sprin                                                                                  | g Steel: 2 pieces |              |  |    |  |  |  |  |
| Net Weight     | 600 KG                                                                                           |                   |              |  |    |  |  |  |  |
| Gross Weight   | 700KG                                                                                            |                   |              |  |    |  |  |  |  |
| Machine Size   | 1400x750x1250                                                                                    |                   |              |  |    |  |  |  |  |
| Packing Size   | 1500x800x 1350                                                                                   |                   |              |  |    |  |  |  |  |
| Packing method | Plywood box with reinforced steel structure                                                      |                   |              |  |    |  |  |  |  |
| Lead time      | 3-4 weeks after advance payment 30%                                                              |                   |              |  |    |  |  |  |  |
|                | One-year guarantee period, except quick-wear parts and natural damage or caused by human errors. |                   |              |  |    |  |  |  |  |